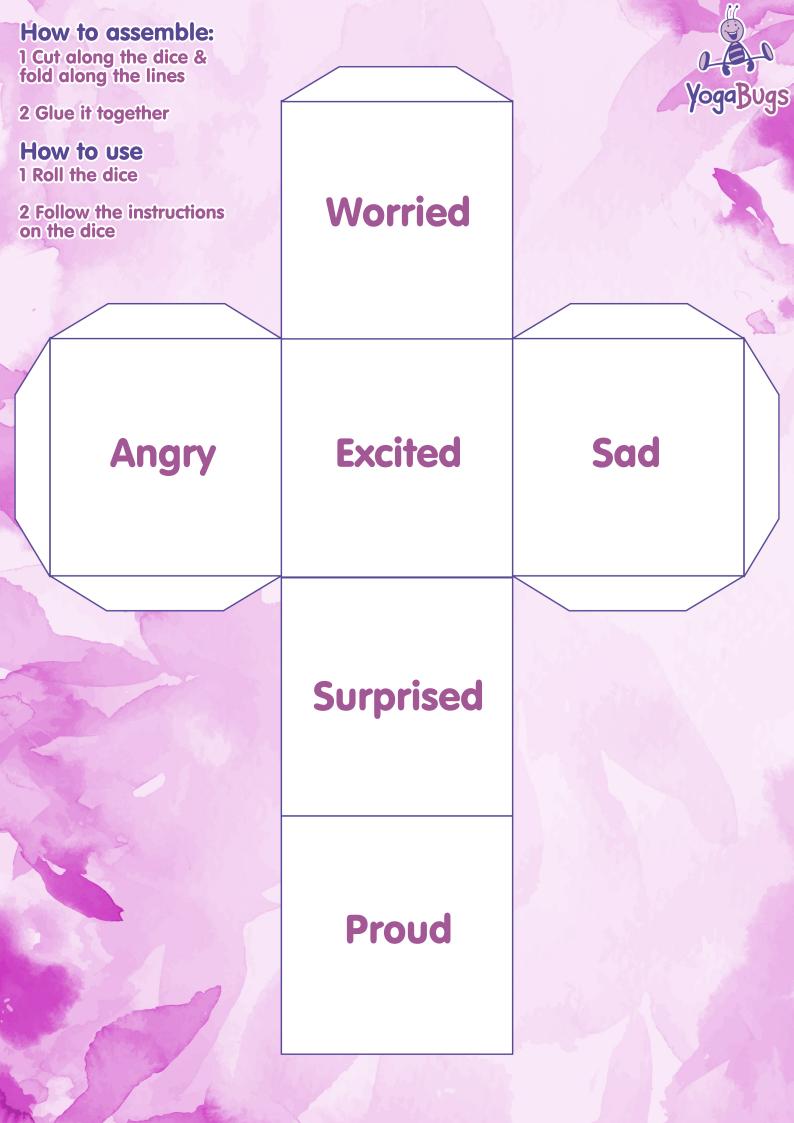

| How to assemble: 1 Cut along the dice & fold along the lines                          |                                                                | YogaBugs                                                     |
|---------------------------------------------------------------------------------------|----------------------------------------------------------------|--------------------------------------------------------------|
| 2 Glue it together  How to use 1 Roll the dice  2 Follow the instructions on the dice | Name something that makes you feel this way                    |                                                              |
| Describe the emotion                                                                  | Describe how your body feels when you feel this emotion        | Act it out! Show what the emotion looks like without talking |
|                                                                                       | Name one thing that you can do when you feel this emotion      |                                                              |
|                                                                                       | Name one thing<br>you can say when<br>you feel this<br>emotion |                                                              |
|                                                                                       |                                                                |                                                              |