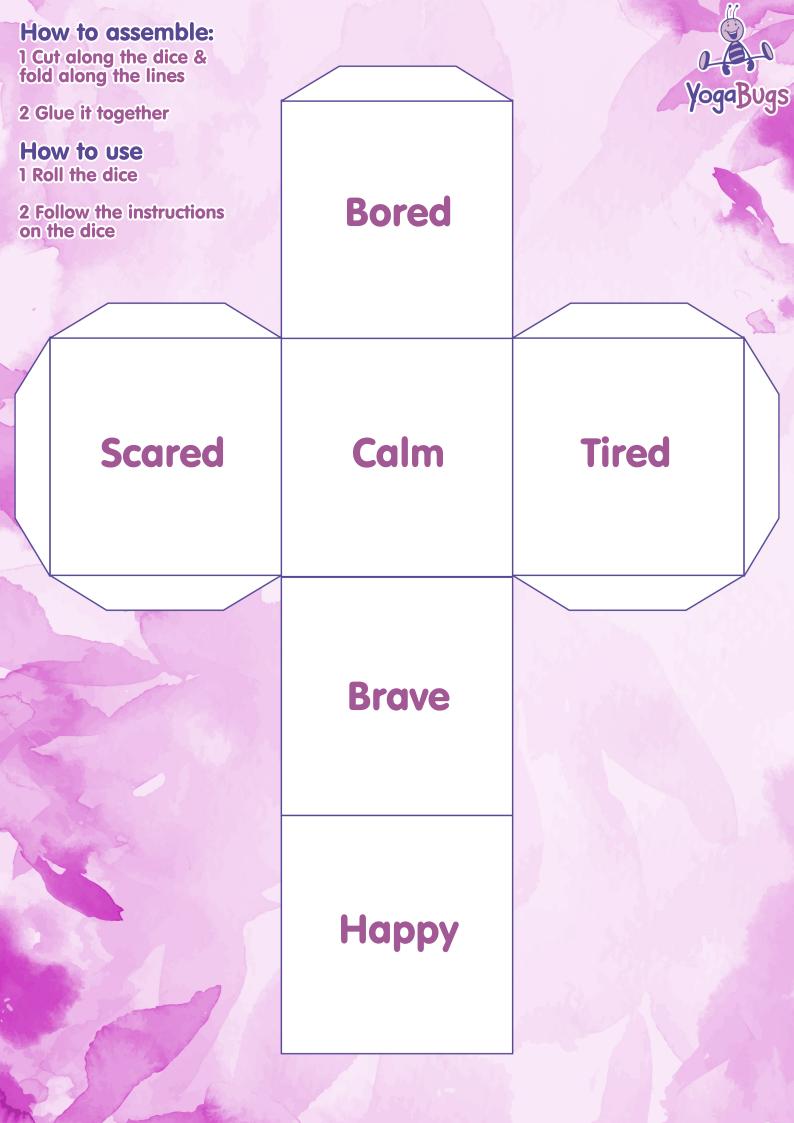

| How to assemble: 1 Cut along the dice & fold along the lines                          |                                                                | YogaBugs                                                     |
|---------------------------------------------------------------------------------------|----------------------------------------------------------------|--------------------------------------------------------------|
| 2 Glue it together  How to use 1 Roll the dice  2 Follow the instructions on the dice | Name something that makes you feel this way                    |                                                              |
| Describe the emotion                                                                  | Describe how your body feels when you feel this emotion        | Act it out! Show what the emotion looks like without talking |
|                                                                                       | Name one thing that you can do when you feel this emotion      |                                                              |
|                                                                                       | Name one thing<br>you can say when<br>you feel this<br>emotion |                                                              |
|                                                                                       |                                                                |                                                              |